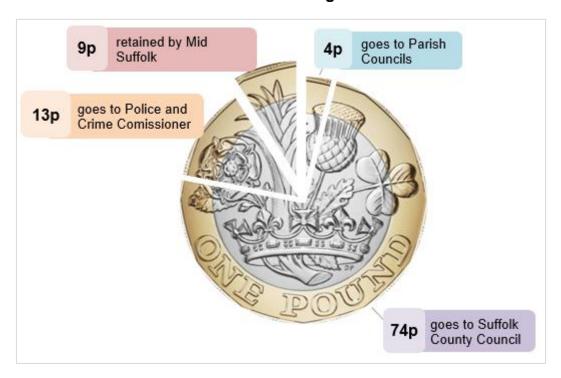

### **Budget, Funding and Council Tax Requirements**

- 1) The precept requirements of Parish / Town Councils must be aggregated with the requirement of this authority to arrive at an average Council Tax figure for the district / parish purposes. This figure however is totally hypothetical and will not be paid by any taxpayer (other than by coincidence).
- 2) The County and the Police and Crime Commissioner's precept requirements are added to this.
- 3) The legally required calculation is set out below:
  - 1) The General Fund Budget requirement for the District Council purposes in 2023/24 will be £171.59 and is based on no increase to Council Tax.
  - 2) The County Council precept requirement will be £1,496.43 for a Band D property in 2023/24, an increase of £57.51 (3.99%).
  - The Police and Crime Commissioner's precept requirement will be £262.62, an increase of £14.94 (6.03%).
  - 4) At the time of preparing this report, not all Parish / Town Councils have supplied formal notification of their 2023/24 precept. The final figures will be reported to Council.
- 4) Each £1 of council tax collected is distributed as per chart 8 below.

Chart 8: Where the council tax collected goes

- Mid Suffolk is a billing authority and collects council tax and non-domestic rates on behalf of the other precepting authorities i.e. Suffolk County Council, Suffolk Police and Crime Commissioner and Parish / Town Councils. The dates that monies collected are paid over to the County Council, and the Police and Crime Commissioner ("precept dates") need to be formally agreed under Regulation 5(i) of the Local Authorities (Funds) (England) Regulations 1992.
- 6) Established practice is for payments to be made in 12 equal instalments on the 15th of each month or the next banking day if the 15th falls on a weekend or bank holiday. Accordingly, the precept dates applicable for 2023/24 are expected to be as follows: